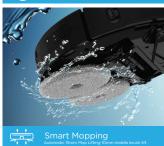

Embedded dTof navigation

2.4GHz WiFi

10n Mopping Pressure
Supercharged drag wash stubborn stains easily done

Mop Auto Wash

Smart Mopping
Automatic 15mm Mop Lifting 10mm middle brush lift

Automatic Dust Collection
Automatic return of full dust to dust collection bucket