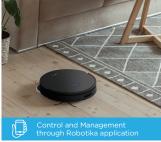

## **ROBOTIKA**

A smart device management App for you to control and manage your intelligent home products easier and to live smarter.

Auto Docking at Charging Station

86mm Ultra-thin

Compact Design

O.1m² mini base station occupying a small area