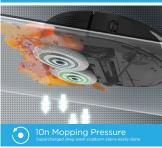

Embedded dTof navigation

2.4GHz WiFi

10n Mopping Pressure
Supercharged drag wash stubborn stains easily done

Mop Auto Wash

Smart Mopping
Automatic 15mm Mop Lifting 10mm middle brush lift

Automatic Dust Collection
Automatic return of full dust to dust collection bucket