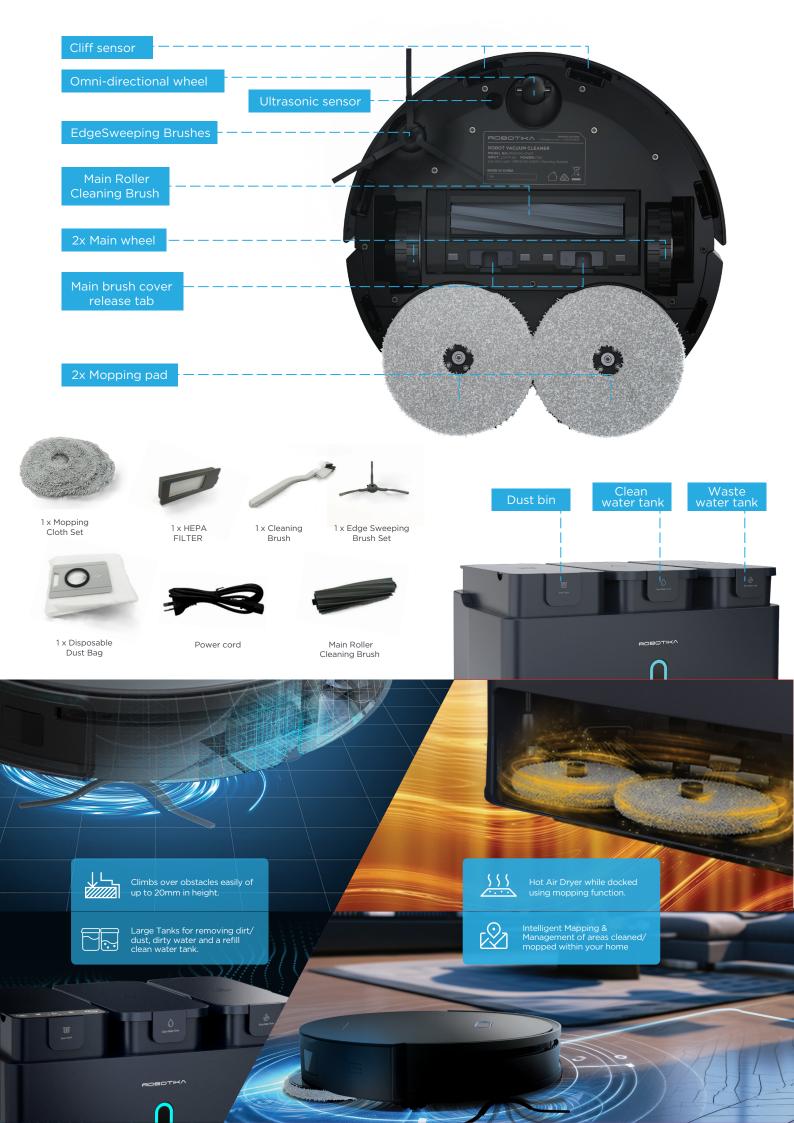

## **ROBOTIKA**

A smart device management App for you to control and manage your intelligent home products easier and to live smarter.

Auto Docking at Charging Station

86mm Ultra-thin

Compact Design

O.1m² mini base station occupying a small area

Embedded dTof navigation

2.4GHz WiFi

10n Mopping Pressure
Supercharged drag wash stubborn stains easily done

Mop Auto Wash

Smart Mopping
Automatic 15mm Mop Lifting 10mm middle brush lift

Automatic Dust Collection
Automatic return of full dust to dust collection bucket

Slicone Brush

Customizable cleaning schedule

line laser obstacle avoidance

Intelligent map management

Deep Cleaning
Nanomolecular disinfection and sterilization

Planning Obstacles
Automatically stop when encountering steps