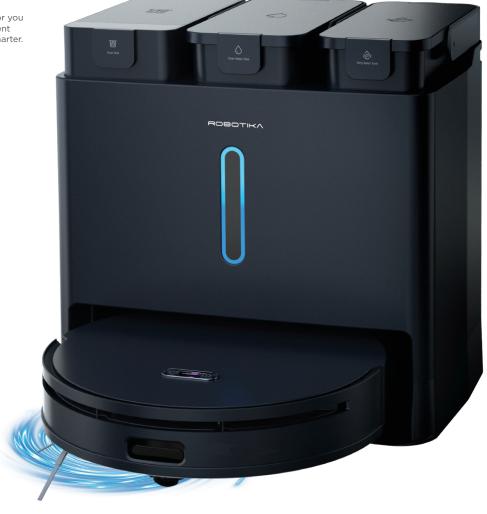

Embedded dTof navigation

2.4GHz WiFi

10n Mopping Pressure
Supercharged drag wash stubborn stains easily done

Mop Auto Wash

Smart Mopping
Automatic 15mm Mop Lifting 10mm middle brush lift

Automatic Dust Collection
Automatic return of full dust to dust collection bucket